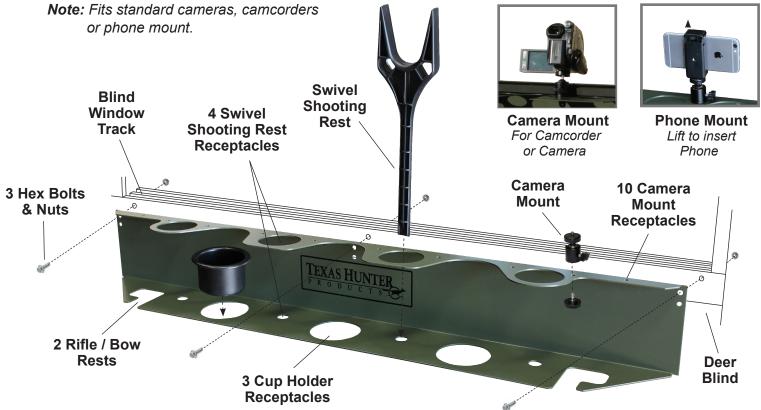

## **Installation Instructions**

| Qty. | Parts List                  |
|------|-----------------------------|
| 1    | Sportsman's Shooters Shelf  |
| 1    | Universal Camera Mount      |
| 1    | Phone Mount                 |
| 2    | Swivel Shooting Rest        |
| 3    | Cup Holders                 |
| 3    | 1/4-20" x 1" Bolt           |
| 3    | 1/4" Hex Nut w/ Star Washer |

## For Installation in Texas Hunter Deer Blinds

**Note:** Mounting holes in shelf match existing factory holes in lower window track – no drilling required. Shelf can be **mounted two ways**. For best results with swivel shooting rests, use upper mounting holes in shelf. Use lower mounting holes in shelf to install flush with lower window track.

**Accessory Installation -** Install Cupholders and Shooting Rests. Install Camera Mount by removing the thumb screw from the bottom. Choose your desired mounting location, hold camera mount over the top of the hole and re-install thumb screw until tight.