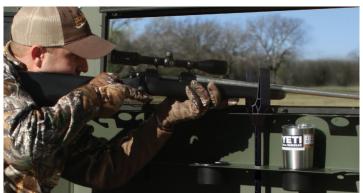

**Accessory Installation -** Install Cupholders and Shooting Rests. Install Camera Mount by removing the thumb screw from the bottom. Choose your desired mounting location, hold camera mount over the top of the hole and re-install thumb screw until tight.