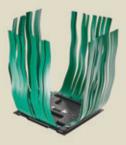

# FISH GRASS®

Shallow Water Habitat & Attractant

SHALLOW WATER

# 24" FISH GRASS®

## Catch Fish, Not Weeds!

- Grass sanctuaries attract sportfish
- Snag-free fishing-friendly design
- Engineered with eco-friendly materials
- Designed to last a lifetime
- Will not deteriorate like natural structures
- · Eliminates need to control invasive plants
- · Quick & easy installation no tools required

**EVERYDAY: \$879** 

NOW **\$499** 

PLUS SHIPPING

PATENT PENDING

Surface Area (each): 17.85 Square Feet

Includes: 6 Platforms and 24 Grass Strands

Engineered from thick polyethylene for snag-free fishing

Grass strands quickly attach to 16" x 16" platform