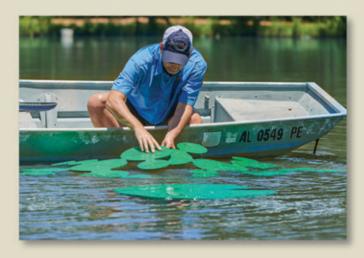

# Creates Fishing "Honey Holes"

- · Natural Lily Pad design floats on surface
- Creates shade that attracts bass and other sportfish
- · Snag-free fishing-friendly design
- · UV protected eco-friendly material
- · Eliminates need to control invasive plants
- Marine bungee cord adjusts to fluctuating water levels
- · Quick & easy installation no tools required