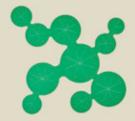

# LILY PADS®

Top Water Fish Attractant

TOP WATER

Surface Area (each): 4.41 Square Feet PATENT PENDING

# Creates Fishing "Honey Holes"

- · Natural Lily Pad design floats on surface
- Creates shade that attracts bass and other sportfish
- · Snag-free fishing-friendly design
- · UV protected eco-friendly material
- · Eliminates need to control invasive plants
- Marine bungee cord adjusts to fluctuating water levels
- · Quick & easy installation no tools required

Includes: 4 Solid & 2 V-Cut NOW \$489 PLUS SHIPPING

PATENT PENDING

See Your Lake Management Professional

**Grow Bigger Fish Faster** 