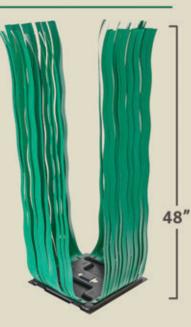

Quickly attaches to 8"x 4"x 2"paver (not included) and drops into place

48"FISH GRASS®

Surface Area (each): 33.71 Square Feet Includes: 6 Platforms and 24 Grass Strands

PATENT PENDING

EVERYDAY: \$949

NOW **\$699** 