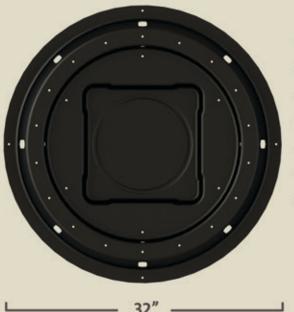

# **SPAWNING COLONY®**

Shallow Water Spawning & Escape Habitat

SHALLOW WATER

# **Increases Forage Fish Production**

- · Creates an ideal spawning environment
- · Provides surface for fish to attach eggs
- · Built-in escape habitat for fry & fingerlings
- Designed to last a lifetime
- · Engineered with eco-friendly materials
- Will not deteriorate like natural structures
- Quick & easy installation no tools required

\*Pea Gravel recommended to anchor (not included)

NOW \$649

PATENT PENDING

Surface Area (each): 6.37 Square Feet Includes: 6 Spawning Platforms

A Guide to Texas Hunter and Texas Angler Products