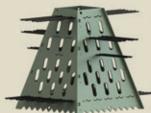

# FISH PYRAMID®

Mid Water Fish Habitat & Attractant

MID WATER

Surface Area: 28.36 Square Feet Volume: 6 Cubic Feet

# **Enhances Fishing & Fish Production**

- Attracts sportfish in ponds & lakes
- Grows algae, plants, plankton & other food sources
- · Protects, conserves & enhances forage fish production
- Engineered with eco-friendly materials
- · Will not deteriorate like natural structures
- · Quick & easy installation no tools required

PYRAMID EVERYDAY: \$429 NOW

\$299

Can be Anchored or Suspended

# Fish Pyramid®

Attracts sportfish while enhancing forage fish production and conservation.