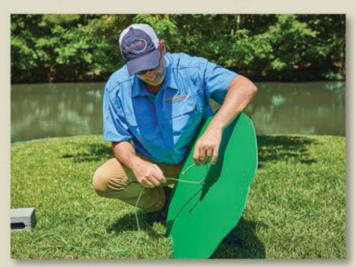

# LILY PADS®

Top Water Fish Attractant

TOP WATER

Surface Area (each): 4.41 Square Feet PATENT PENDING

# Creates Fishing "Honey Holes"

- · Natural Lily Pad design floats on surface
- Creates shade that attracts bass and other sportfish
- · Snag-free fishing-friendly design
- · UV protected eco-friendly material
- · Eliminates need to control invasive plants
- Marine bungee cord adjusts to fluctuating water levels
- · Quick & easy installation no tools required

Includes: 4 Solid & 2 V-Cut NOW \$489 PLUS SHIPPING

PATENT PENDING

See Your Lake Management Professional

**Grow Bigger Fish Faster** 