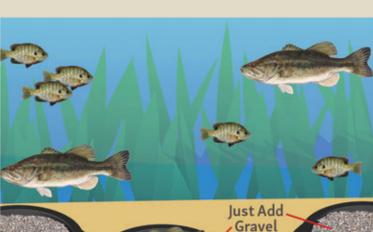

# **Enhances Fishing & Fish Production**

- Attracts sportfish in ponds & lakes
- Grows algae, plants, plankton & other food sources
- · Protects, conserves & enhances forage fish production
- Engineered with eco-friendly materials
- · Will not deteriorate like natural structures
- · Quick & easy installation no tools required

\*Pea Gravel recommended to anchor (not included)

NOW \$649

PATENT PENDING

Surface Area (each): 6.37 Square Feet Includes: 6 Spawning Platforms

A Guide to Texas Hunter and Texas Angler Products