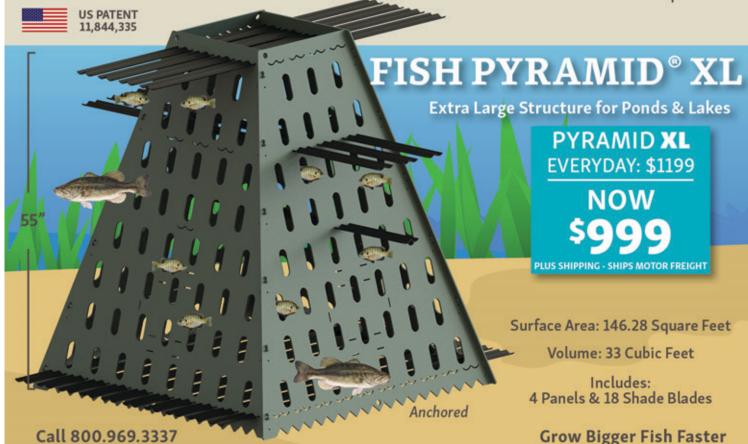

# FISH PYRAMID®

Mid Water Fish Habitat & Attractant

MID WATER

Surface Area: 28.36 Square Feet Volume: 6 Cubic Feet

# **Enhances Fishing & Fish Production**

- Attracts sportfish in ponds & lakes
- Grows algae, plants, plankton & other food sources
- · Protects, conserves & enhances forage fish production
- Engineered with eco-friendly materials
- · Will not deteriorate like natural structures
- · Quick & easy installation no tools required

PYRAMID EVERYDAY: \$429 NOW

\$299

Can be Anchored or Suspended