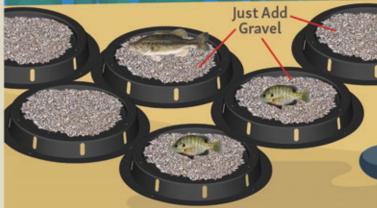

# **SPAWNING COLONY®**

Shallow Water Spawning & Escape Habitat

SHALLOW WATER

# **Increases Forage Fish Production**

- · Creates an ideal spawning environment
- · Provides surface for fish to attach eggs
- · Built-in escape habitat for fry & fingerlings
- Designed to last a lifetime
- · Engineered with eco-friendly materials
- Will not deteriorate like natural structures
- Quick & easy installation no tools required

\*Pea Gravel recommended to anchor (not included)

NOW \$649

PATENT PENDING

Surface Area (each): 6.37 Square Feet Includes: 6 Spawning Platforms

A Guide to Texas Hunter and Texas Angler Products