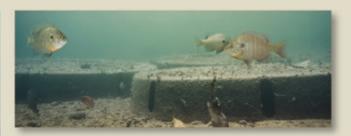

# FISH GRASS®

Shallow Water Habitat & Attractant

SHALLOW WATER

# 24" FISH GRASS®

## Catch Fish, Not Weeds!

- Grass sanctuaries attract sportfish
- Snag-free fishing-friendly design
- Engineered with eco-friendly materials
- Designed to last a lifetime
- Will not deteriorate like natural structures
- · Eliminates need to control invasive plants
- · Quick & easy installation no tools required

**EVERYDAY: \$879** 

NOW **\$499** 

PLUS SHIPPING

PATENT PENDING

Surface Area (each): 17.85 Square Feet

Includes: 6 Platforms and 24 Grass Strands

Engineered from thick polyethylene for snag-free fishing

Grass strands quickly attach to 16" x 16" platform