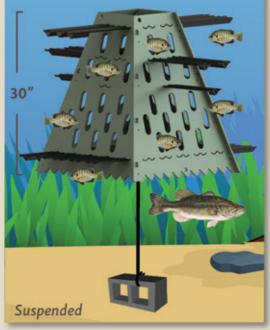

# FISH PYRAMID®

Mid Water Fish Habitat & Attractant

MID WATER

Surface Area: 28.36 Square Feet Volume: 6 Cubic Feet

# **Enhances Fishing & Fish Production**

- Attracts sportfish in ponds & lakes
- Grows algae, plants, plankton & other food sources
- · Protects, conserves & enhances forage fish production
- Engineered with eco-friendly materials
- · Will not deteriorate like natural structures
- · Quick & easy installation no tools required

PYRAMID EVERYDAY: \$429 NOW

\$299

Can be Anchored or Suspended