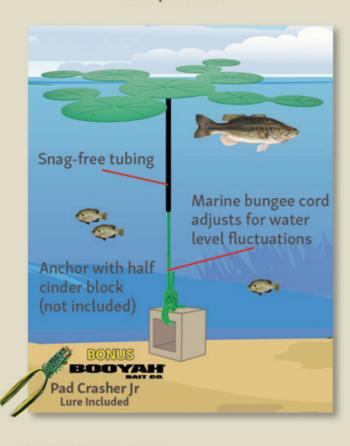

# Snag-free tubing Marine bungee cord adjusts for water level fluctuations Anchor with half cinder block (not included) BONUS BONUS Pad Crasher Jr Lure Included

# Creates Fishing "Honey Holes"

- · Natural Lily Pad design floats on surface
- Creates shade that attracts bass and other sportfish
- · Snag-free fishing-friendly design
- · UV protected eco-friendly material
- · Eliminates need to control invasive plants
- Marine bungee cord adjusts to fluctuating water levels
- · Quick & easy installation no tools required