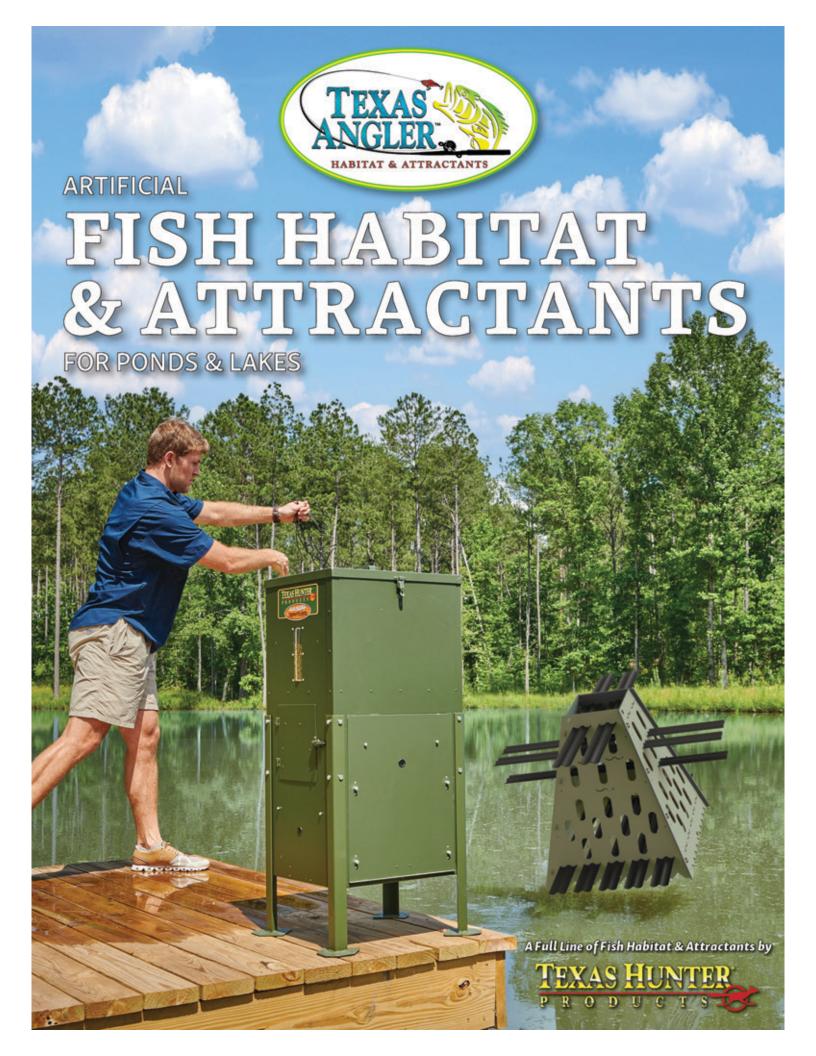

# LILY PADS®

Top Water Fish Attractant

TOP WATER

Surface Area (each): 4.41 Square Feet PATENT PENDING

# Creates Fishing "Honey Holes"

- · Natural Lily Pad design floats on surface
- Creates shade that attracts bass and other sportfish
- · Snag-free fishing-friendly design
- · UV protected eco-friendly material
- · Eliminates need to control invasive plants
- Marine bungee cord adjusts to fluctuating water levels
- · Quick & easy installation no tools required

Includes: 4 Solid & 2 V-Cut NOW \$489 PLUS SHIPPING

PATENT PENDING

See Your Lake Management Professional

**Grow Bigger Fish Faster** 