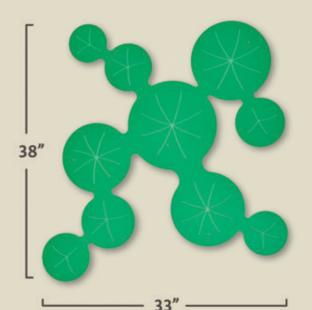

# FISHING LILIES®

Top Water Fish Attractant

TOP WATER

Surface Area (each): 4.01 Square Feet

# Toss lure on top for fishing fun!

- · Natural Lily Pad Cluster design floats on surface
- · Provides multiple edges to attract more fish
- · Creates shade that attracts bass and other sportfish
- · Eco-friendly material UV Protected
- · Marine bungee cord adjusts to fluctuating water levels
- · Quick & easy installation no tools required