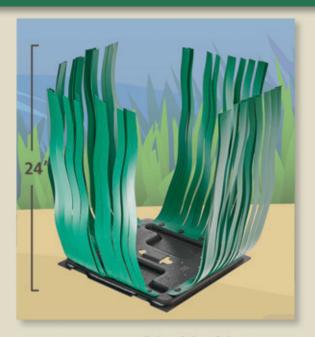

# FISH GRASS®

Shallow Water Habitat & Attractant

SHALLOW WATER

# 24" FISH GRASS®

## Catch Fish, Not Weeds!

- Grass sanctuaries attract sportfish
- Snag-free fishing-friendly design
- Engineered with eco-friendly materials
- Designed to last a lifetime
- Will not deteriorate like natural structures
- · Eliminates need to control invasive plants
- · Quick & easy installation no tools required

**EVERYDAY: \$879** 

NOW **\$499** 

PLUS SHIPPING

PATENT PENDING

Surface Area (each): 17.85 Square Feet

Includes: 6 Platforms and 24 Grass Strands

Engineered from thick polyethylene for snag-free fishing

Grass strands quickly attach to 16" x 16" platform